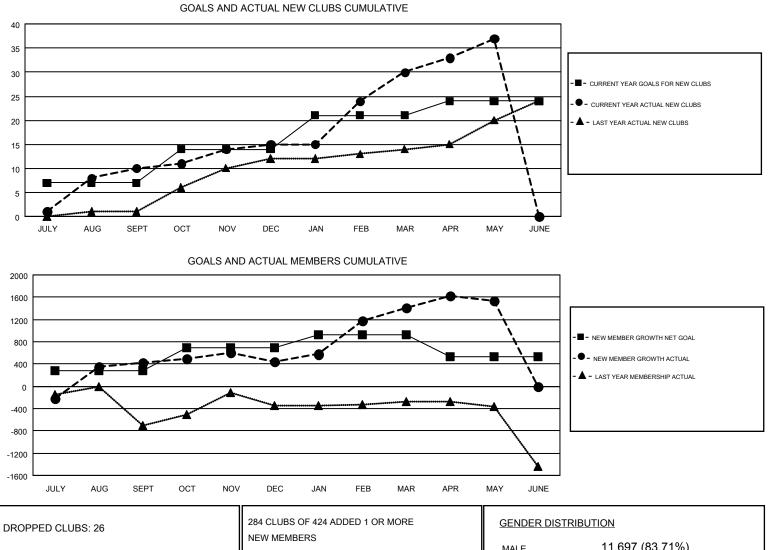

#### GMT: ER GURUNATHAN

| GMT    | CA   | 6 |
|--------|------|---|
| Olvi I | 0, ( | v |

|                       | Club          | s         |               |                       | Me                                                             | embers                                                       |                                                    |
|-----------------------|---------------|-----------|---------------|-----------------------|----------------------------------------------------------------|--------------------------------------------------------------|----------------------------------------------------|
| RESULTS FOR 2016-2017 |               |           |               | RESULTS FOR 2016-2017 |                                                                |                                                              |                                                    |
| QUARTER               | NEW CLUB GOAL | NEW CLUBS | DROPPED CLUBS | QUARTER               | NEW MEMBER GROWTH<br>NET GOAL (not reinstated<br>or transfers) | NEW MEMBER<br>GROWTH ACTUAL (not<br>reinstated or transfers) | DROPPED<br>MEMBERS ACTUAL<br>(including transfers) |
| JULY/AUG/SEPT         | 7             | 10        | 5             | JULY/AUG/SEPT         | 285                                                            | 1,086                                                        | 659                                                |
| OCT/NOV/DEC           | 7             | 5         | 15            | OCT/NOV/DEC           | 410                                                            | 510                                                          | 493                                                |
| JAN/FEB/MAR           | 7             | 15        | 5             | JAN/FEB/MAR           | 230                                                            | 1,153                                                        | 192                                                |
| APR/MAY/JUNE          | 3             | 7         | 1             | APR/MAY/JUNE          | -390                                                           | 387                                                          | 250                                                |

| DROPPED CLUBS: 26 |       | 284 CLUBS OF 424 ADDED 1 OR MORE<br>NEW MEMBERS | GENDER DIST                                                     | <u>RIBUTION</u><br>11,697 (83.71%) |       |
|-------------------|-------|-------------------------------------------------|-----------------------------------------------------------------|------------------------------------|-------|
| DROPPED MEMBERS   |       |                                                 | FEMALE                                                          | 2,276 (16.29%)                     |       |
| DECEASED          | 32    | CLICK HERE FOR CUMULATIVE                       | TOTAL FAMILY UNIT MEMBERS<br>FAMILY MEMBERS PAYING HALF<br>DUES |                                    | 4,496 |
| CLUB CANCELLED    | 490   | MEMBERSHIP DATA                                 |                                                                 |                                    | 2,798 |
| OTHER             | 1,072 |                                                 |                                                                 |                                    |       |
| TOTAL             | 1,594 |                                                 | 0023                                                            |                                    |       |
|                   |       | _                                               |                                                                 |                                    |       |